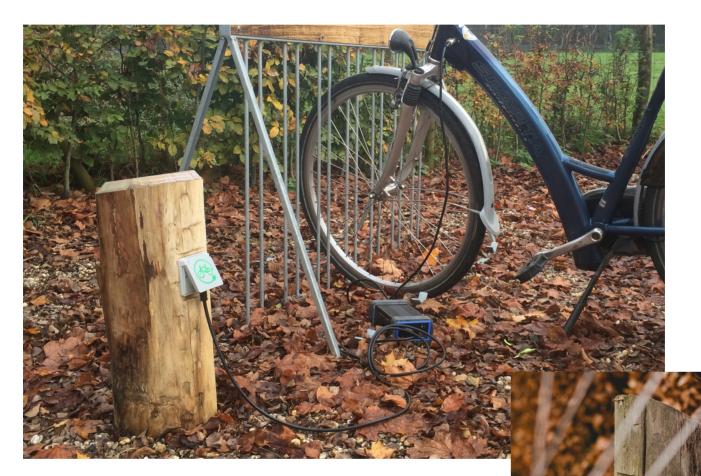

# CARICO

What a service for your guests. Beautiful inconspicuous charging points in a park or at a restaurant. Perfect for charging your electric bike, but also for connecting other electric equipment. The TimberLab CARICO charging posts come with a single or with two socket outlets.

#### **SPECIFICATIONS**

Wood species: ChestnutDimensions: 180 - 200mm

• IP grade: IP55 • Voltage: 230 V

• Cable: Available with 0,6mtr 3x 1,5mm2 cable

• **Lifespan:** Every type of wood has its own durability class. More information can be found at "Wood species" & "Sustainability".

#### **OPTIONS**

• Certification: PEFC

• **Logo:** With or without bicycle logo

• Type: Single or double socket

• **Variations**: All Timberlab products are unique. In addition to our standard options, we offer customization. Think of adding logos, sockets or different dimensions.