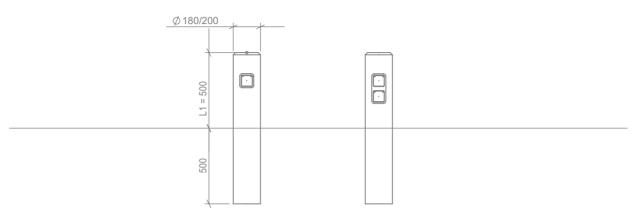

#### **SPECIFICATIONS**

Wood species: ChestnutDimensions: 180 - 200mm

• IP grade: IP55 • Voltage: 230 V

• Cable: Available with 0,6mtr 3x 1,5mm2 cable

• **Lifespan:** Every type of wood has its own durability class. More information can be found at "Wood species" & "Sustainability".

#### **OPTIONS**

• Certification: PEFC

• **Logo:** With or without bicycle logo

• Type: Single or double socket

• **Variations**: All Timberlab products are unique. In addition to our standard options, we offer customization. Think of adding logos, sockets or different dimensions.

## **DIMENSIONS AND WEIGHT**

L = Length

| Weight chestnut      | 16 kg | 16 kg |  |
|----------------------|-------|-------|--|
| CO2 storage chestnut | 26 kg | 26 kg |  |