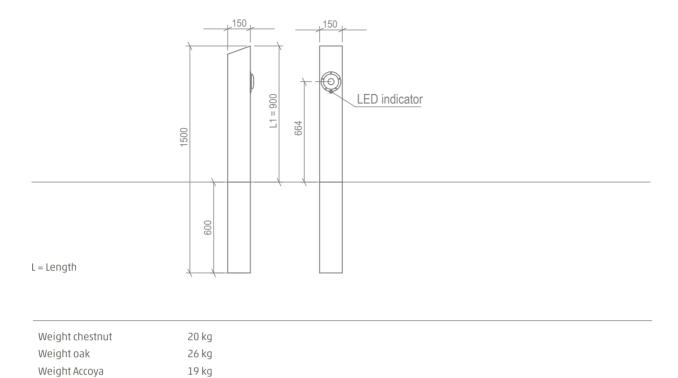

## **DIMENSIONS AND WEIGHT**

| CO2 storage chestnut | 33 kg |
|----------------------|-------|
| CO2 storage oak      | 41 kg |
| CO2 storage Accoya   | 30 kg |
|                      |       |