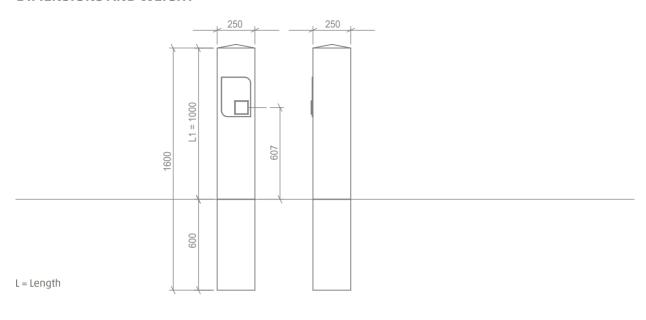

cket type: Type 2

• Interface: Wi-Fi / Ethernet / Bluethooth

• Status information: RGB-LED/Wallbox-app&portal

• Included: Power Sharing Smart

• **Lifespan:** Every type of wood has its own durability class. More information can be found at "Wood species" & "Sustainability".

#### **OPTIONS**

• Plug: Type 1 or 2
• Certification: PEFC

• Variations: All Timberlab products are unique. In addition to our standard options, we offer customization. Think of adding logos, sockets or different dimensions.







Only products indicated with the FSC® claim are FSC certified and come with our FSC-certificate number NC-COC-029615-KE. Only products indicated with the PEFC™ claim are 100% PEFC certified and come with our PEFC-certificate number NC-PEFC/COC-029615-FJ.

## **DIMENSIONS AND WEIGHT**



Weight oak

50 kg

CO2 storage oak

77 kg

## PRODUCT CODE GENERATOR

| Product family        | Wood species | Certification      | In ground /<br>post support    | Colour temp. | Туре         | Voltage          | Variations |
|-----------------------|--------------|--------------------|--------------------------------|--------------|--------------|------------------|------------|
| XX                    | Χ            | Χ                  | XX                             | Χ            | X            | Χ                | XX         |
| 78= FUTURO<br>Wallbox | 3= 0ak       | 0= N.a.<br>2= PEFC | 00= Length 1 + 600mm in ground | 0= N.a.      | 0= 32mm hole | 1= 230/<br>400 V | 00         |

## **EXAMPLE**

FUTURO Wallbox, Oak, Length 1 + 600mm in ground,32mm hole, 230V

Product code: 7830