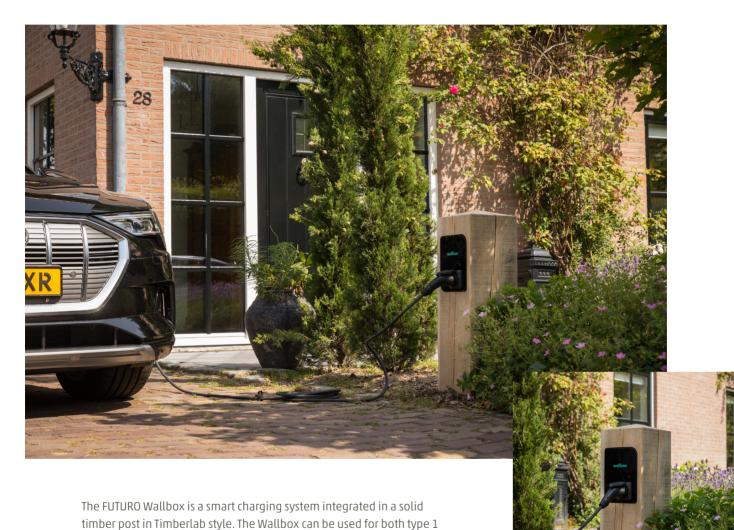

# FUTURO Wallbox

timberlab
natural outdoor solutions

about the FUTURO Wallbox, please contact us.

and type 2 cars and is suitable for many locations. A great solution for your (holiday) home, parking lot or business premises. You can easily keep track of the charging status via an App. For more information