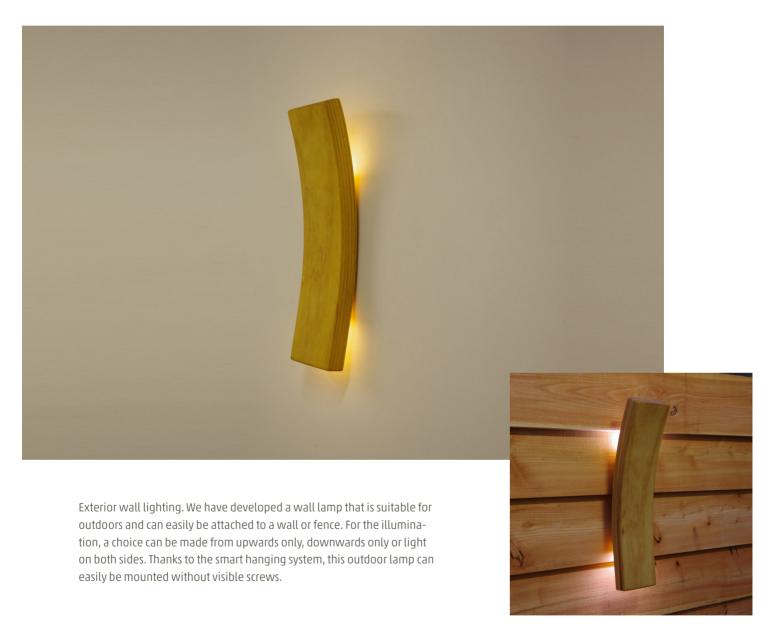

# MURO

#### **SPECIFICATIONS**

• Dimensions: 50mm • Wood species: Accova • Voltage: 230 VAC • IP grade: IP54

• Power per LED module: 2.4 Watt

• Lumen output per LED module: 2.700K = 121 lm

4.000K = 153 lm

amber = 47 lm