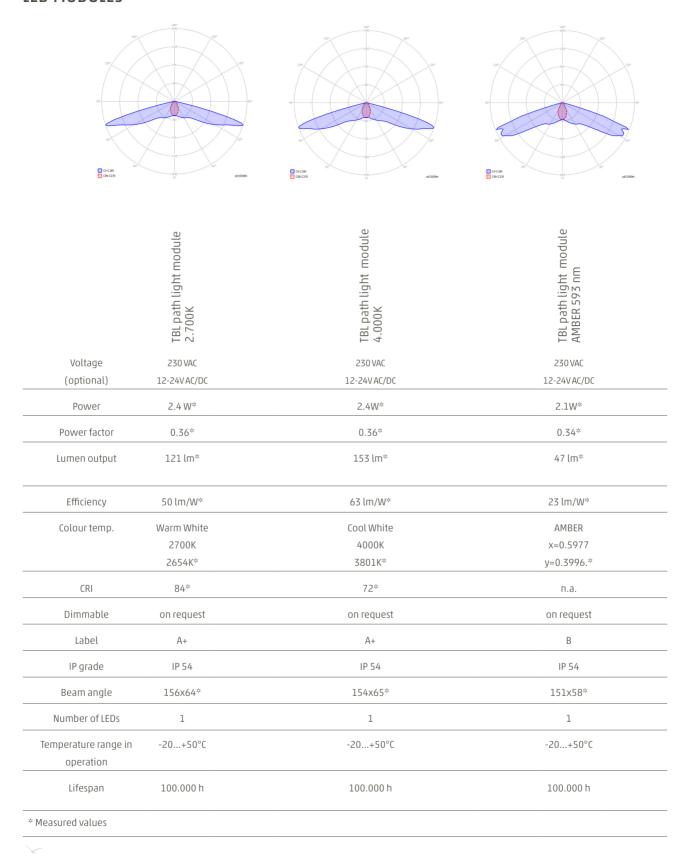

#### **SPECIFICATIONS**

• Dimensions: 50mm • Wood species: Accova • Voltage: 230 VAC • IP grade: IP54

• Power per LED module: 2.4 Watt

• Lumen output per LED module: 2.700K = 121 lm

4.000K = 153 lm

amber = 47 lm

• Beam angle: 155x65\*

• Lifespan: Every type of wood has its own durability class. More information can be found at "Wood species" & "Sustainability". The LED module has an expected lifespan of 108.000 hours.

• Photometric data: Available on request.

#### **LED MODULES**