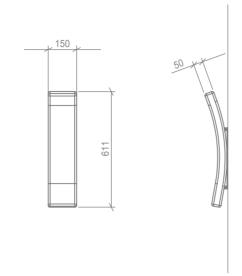

#### **SPECIFICATIONS**

• Dimensions: 50mm • Wood species: Accova • Voltage: 230 VAC • IP grade: IP54

• Power per LED module: 2.4 Watt

• Lumen output per LED module: 2.700K = 121 lm

4.000K = 153 lm

amber = 47 lm

## **DIMENSIONS AND WEIGHT**

L = Length

| Weight Accoya      | 3 kg |
|--------------------|------|
| CO2 storage Accoya | 4 kg |