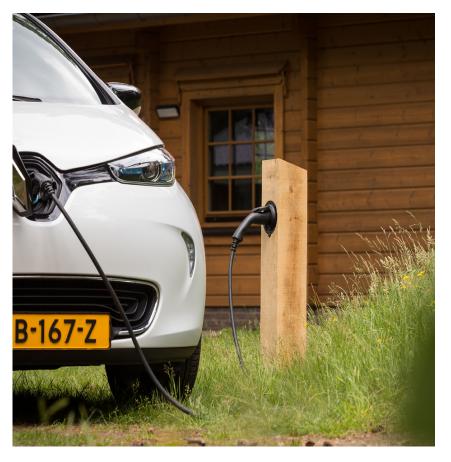

## FUTURO Homebox

The FUTURO Homebox is a simple car charging solution in a subtle solid-wood pole. Connecting it is easy and in addition, the charging station provides an indication light when the car is being charged. The charge controller is hung inside and connected to the outlet outside. The necessary cable for this is included. The FUTURO Homebox is ideal as a charging point in your driveway. For more information about the FUTURO Homebox, please contact us.