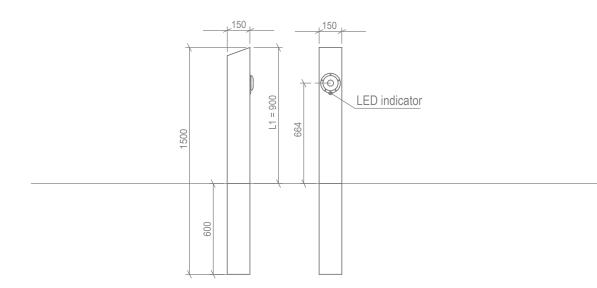

## **SPECIFICATIONS**

• IP class: IP54

• Temperature: -25 to 400 °C.

• Voltage: one or three phase, 230V-400V, 16A and 32A

• **Cable:** 3 x 2.5 mm2 or 5 x 6 mm2

• Socket type: Type 2

• Status information: Blue LED on outlet
• Lifespan: Every type of wood has its own durability rating. More information about this can be found under "Types of wood" & "Sustainability".