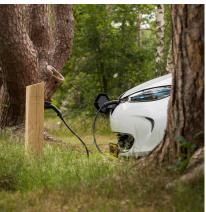

## FUTURO Homebox

The FUTURO Homebox is a simple car charging solution in a subtle solid-wood pole. Connecting it is easy and in addition, the charging station provides an indication light when the car is being charged. The charge controller is hung inside and connected to the outlet outside. The necessary cable for this is included. The FUTURO Homebox is ideal as a charging point in your driveway. For more information about the FUTURO Homebox, please contact us.