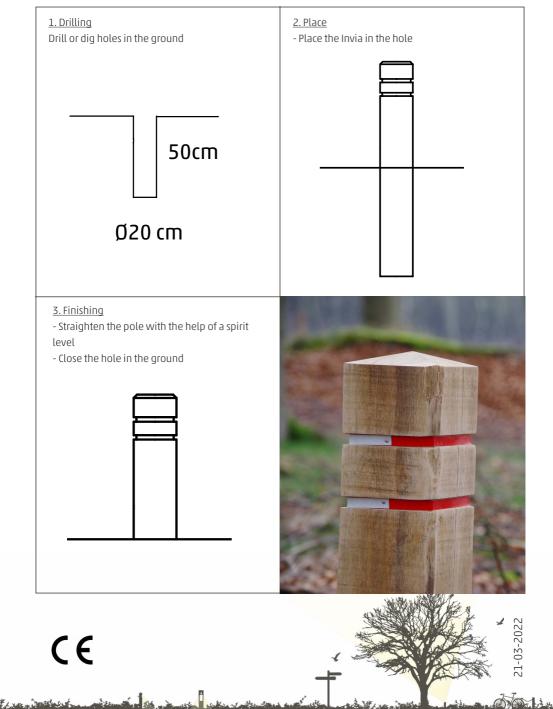

#### General

- Follow this installation guide for a safe installation.

- Timberlab is not responsible for adjustments of modifications on the armature

- We do not recommend the use of concrete mortar for filling in the area around the column. If necessary/deriable, depending on the type of soil a stabilising sand can be applied.