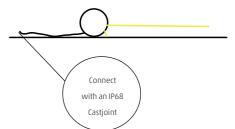

## 2. Connect

Make sure there is no voltage on the ground cables

- Place te ground cables

21-03-2022