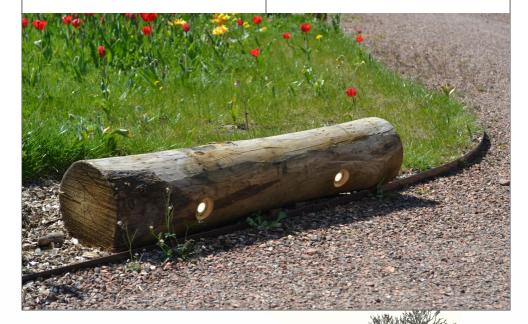

5)           | 2.200K(5)             | with cable (1) | 230V(1)          | N/A (00)   |
|             |              | PEFC (2)      | L2+3x LED (96)            | 2.700(1)              |                | 12V-24V<br>AC/DC |            |
|             |              |               |                           | 4.000(3)              |                |                  |            |
|             |              |               |                           | amber (4)             |                |                  |            |

The product code is generated by selecting the options and taking the number in brackets ().









# Tronco incl cable

## 1. Place

Place the Tronco on the ground

## 2. Connect

Make sure there is no voltage on the ground cables

- Place te ground cables











21-03-2022