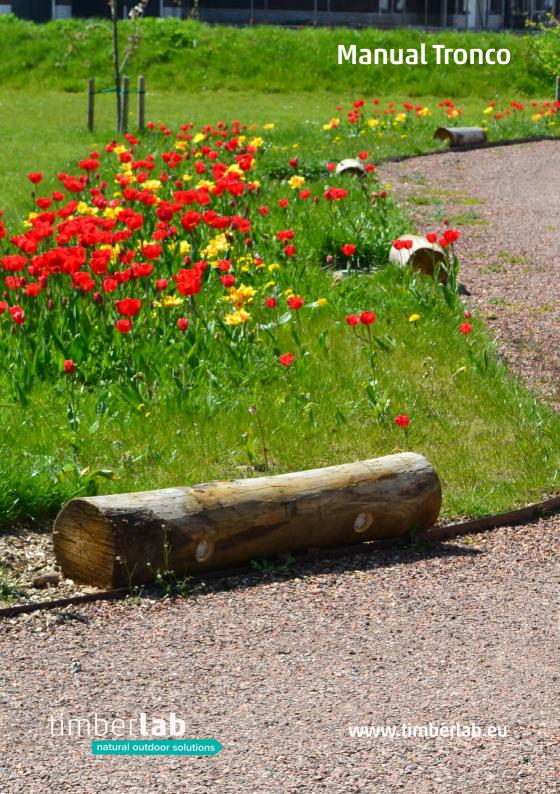

Timberlab B.V. Harskamperweg 32 6731 AB Otterlo

# Follow this installation guide for a safe installation.

#### General

- Follow this installation guide for a safe installation.
- Installation and connection of the lighting armature should be done by a certified installer
- Disable main supply before starting installation activities!
- Timberlab is not responsible for adjustments of modifications on the armature
- The armature is not dimmable!
- The earthing will be (is) connected to the RVS lid
- We do not recommend the use of concrete mortar for filling in the area around the column. If necessary/deriable, depending on the type of soil a stabilising sand can be applied.

#### Maintenance advice

The wood does not require any maintenance. In the course of time, the wood will grey in a